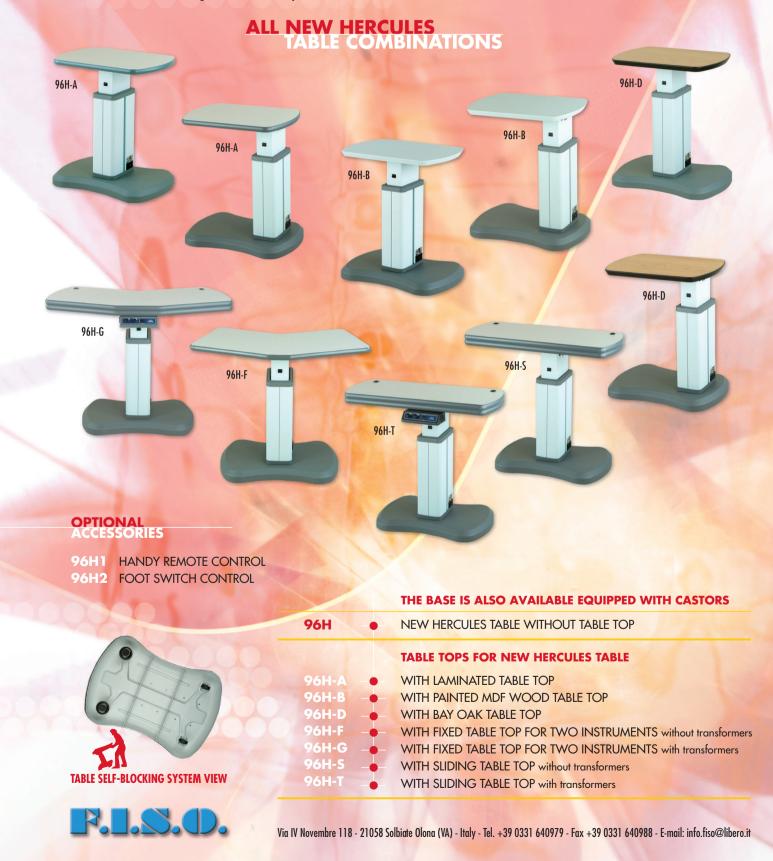

## Features:

The **BASE** is made of reinforced and bead steel. It is equipped with invisible selfblocking wheels and it enables to easily mount the column in either central or lateral position, without any price difference.

The **COLUMN** has a telescopic movement which is operated by a powerful electrical motor equipped with 12 ball bearings. This system is very silent and guarantees long life.

**NEW HERCULES** can come with a wide range of either fixed or sliding table tops, for either one or two instruments, to fully satisfy any needs.

**NEW HERCULES** can be put into motion also by a manual control or by a foot switch control.

NEW HERCULES is guaranteed for two years.