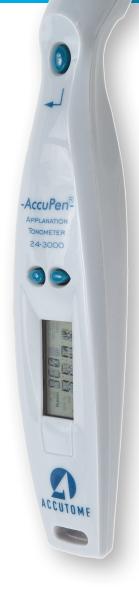

## AccuPen® Vet

## Features:

- One tap One Reading
- Gravity Offset Technology provides accurate IOP measurements with less calibration in any testing position.
- Low cost battery takes up to 15,000 readings.
- · Self Calibrating. No more up, down and around.
- Large LCD Display stores up to 9 measurements with a calculated average.
- Adjusted IOP Calculation to correct for varying CCTs.
- Comes with heavy duty traveling case and lanyard for easy transportation.

## Specifications:

- · Weight: 3.0oz.
- Physical Size: 7 ¼" x 1 ¼"
- Accuracy: +/- 2mmHg (compared to Goldman)\*
  \*When using an average of readings.

The AccuPen is supported by Accutome's Superior Customer Service and Technical Experience. Call to order the AccuPen today and receive 100 free AccuTip covers.