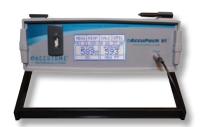

# Pach VI®

# Item No. 24-6200

Accurate and easy-to-use table top pachymeter that converts IOP measurements in seconds.