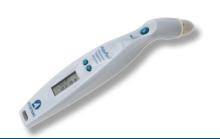

## AccuPen®

#### Item No. 24-3000

Gravity Offset Technology requires less calibration in any testing position while providing up to 9 accurate IOP measurements that can be stored.