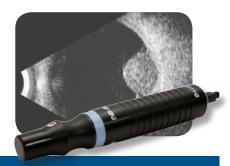

#### **B-Scan Plus®**

#### Item No. 24-6100

Portable probe that provides HD imaging and assessment of the posterior segment while a user-friendly interface can store and share information easily.