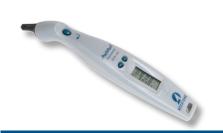

#### PachPen®

# Item No. 24-5100

Accurate, portable, ergonomic, and lightweight pachymeter that converts IOP measurements in seconds.