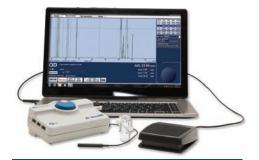

#### A-Scan Plus Connect®

#### Item No. 24-4400

Portable design while being an effective solution for measuring and calculating all of your patients, including dense cataracts, and refining your surgical outcomes.