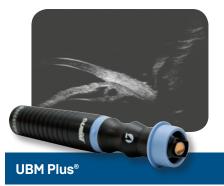

### Item No. 24-6300

Portable probe that provides HD imaging and assessment of the anterior segment while a user-friendly interface can store and share information easily.

Distributed by:

I-800-979-2020 • 610-889-0200 +31 [0] 485-350300 Europe FAX 610-889-3233 • info@accutome.com