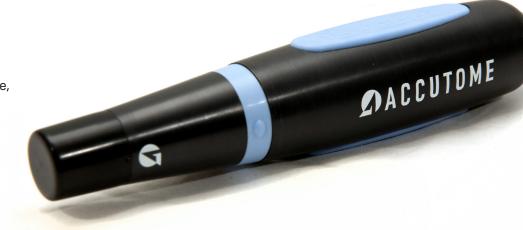

## Features:

- Image is everything, 0.015mm resolution is the highest in the Medical Industry.
- All processing is performed in our state-of-the-art probe design, eliminating signal loss.
- Plugs directly into a laptop via USB port, making it extremely portable.
- Unsurpassed data analysis. Contains four useful measuring tools including two line and two area calipers.
- Unmatched "Smooth Zoom" Technology. Ability for a 2x Full Image Zoom without distortion of any realtime or captured scans.
- Maximize your diagnosis with gain, TGC, gamma,

- contrast and brightness settings during or after scanning.
- Never miss an image with our unlimited 34 second film loops.
- Settings screen allows for default options to be customized.
- Footswitch, in addition to start/stop button located on the probe. User's preference!
- Enhanced reporting capabilities using pre-designed Microsoft™ Word template.
- Protect your investment with our easily upgradable software.