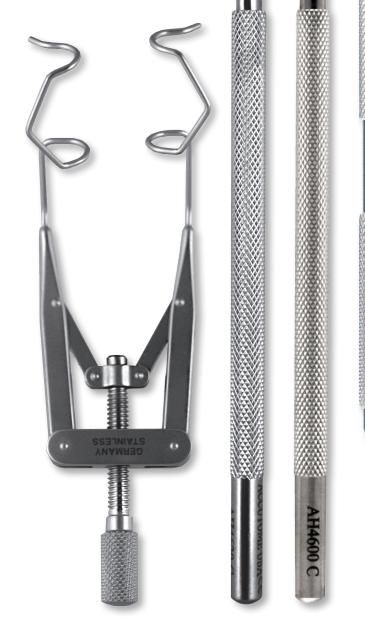

## AL0520 T/V - Lieberman Adjustable Speculum

- Adjustable temporal speculum designed to fit different eye sizes for both manual and femtosecond cataract cases
- Open V-wire blades offer increased interface docking space for femtosecond cataract cases when compared to traditional solid bladed speculums

## AH4600 - Slade Spatula

- Versatile spatula designed to help open incisions
- Can also be used to enhance arcuate incisions

#### AH4605 - Eippert Femtosecond Spatula

- Helps to ensure opened incisions after Femtosecond Laser Incisions
- Doubled ended sizing for greater versatility
- Blunt, thin tips to maintain proper wound architecture

#### AH4620 - Lee Spatula

- Tip design offers benefits of opening both sideport and main incisions
- Short handle allows for easy manuvering under modern surgical abberometers